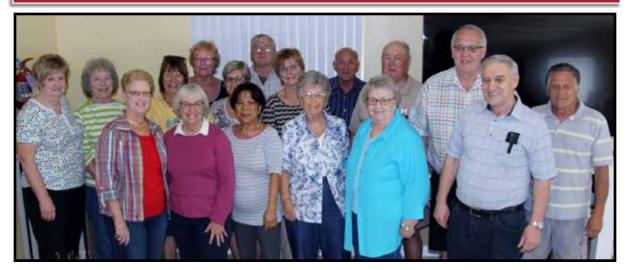

#### Birthday Celebrations draw a large crowd . . . .

On Jan 4th, after ringing in the New Year, we again hosted our next group of Birthday celebrants, which included residents born during the months of January, June and July. There were seventy-five people in attendance and forty were honored. Each honoree received a special cupcake decorated with our lemon yellow icing and a colorful pencil or a bookmark. The menu included cheese and crackers, various fruits, banana bread, danishes, nuts, candy, coffee, tea and plenty of friendship and good cheer. We are looking forward to our next celebration on Friday, Feb 5th at 10am. Many thanks to our wonderful bakers and other volunteers, who made this event possible.